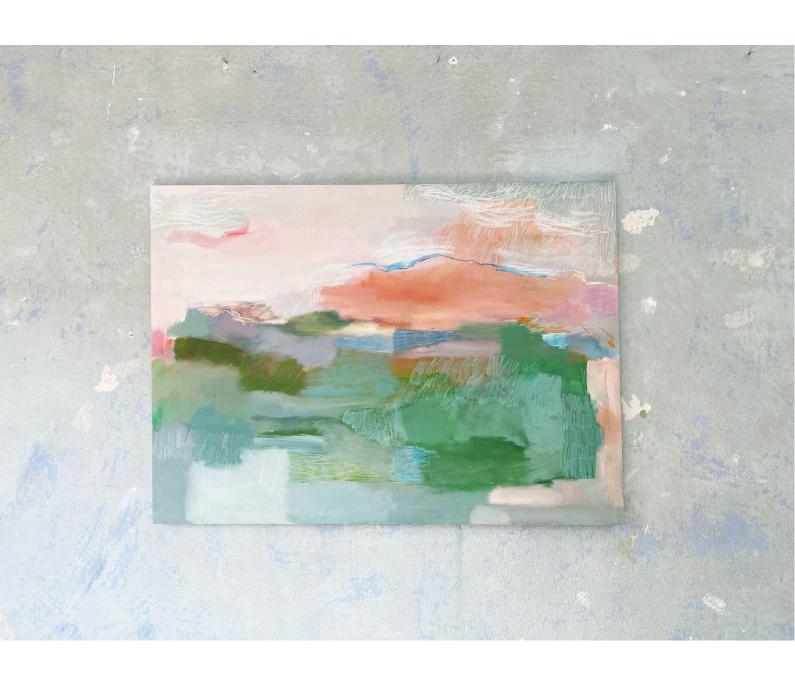

43 x 56cm, oil on vinyl, £350 (please note this painting is on vinyl and there is some texture on the vinyl itself - see bottom left hand corner)

Shaded garden | 2024 54 x 91cm, oil on board, £550

Garden at Caleta 2 | 2024  $\,$  35 x 25cm (43 x 33cm framed), gouache on paper, £110  $\,$ 