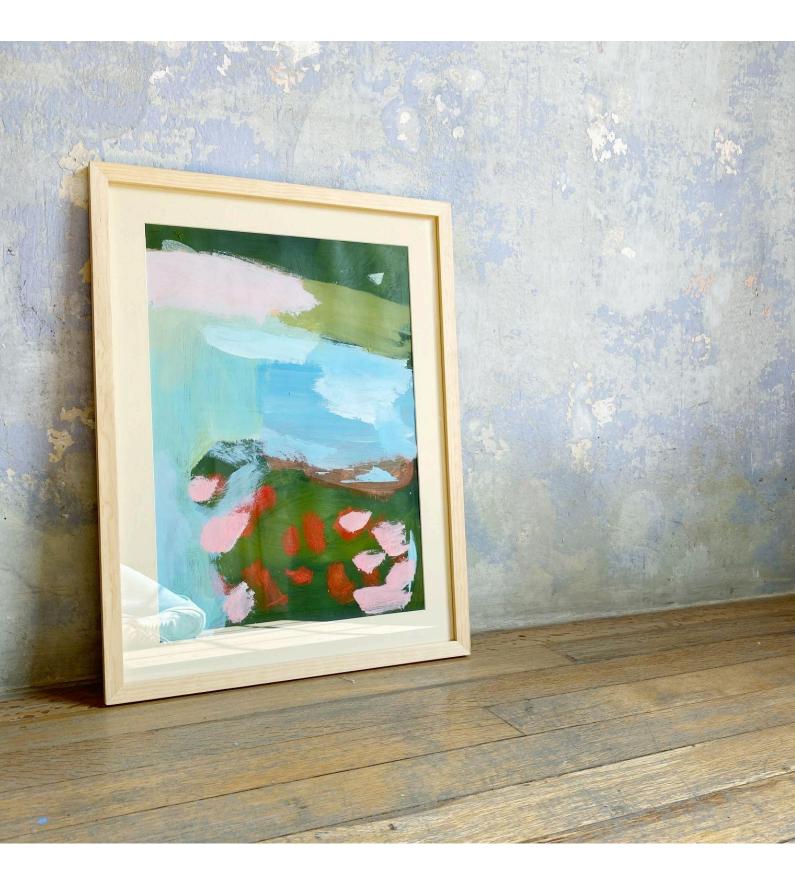

Rooftop garden | 2024 acrylic on paper, £150

Hills over Valle de Bravo| 2024 80 x 100cm, oil and pastels on canvas, £900

 $Horizon \mid 2024$  27.5 x 18cm (39 x 26.5cm framed), oil on acrylic, artists frame, £250