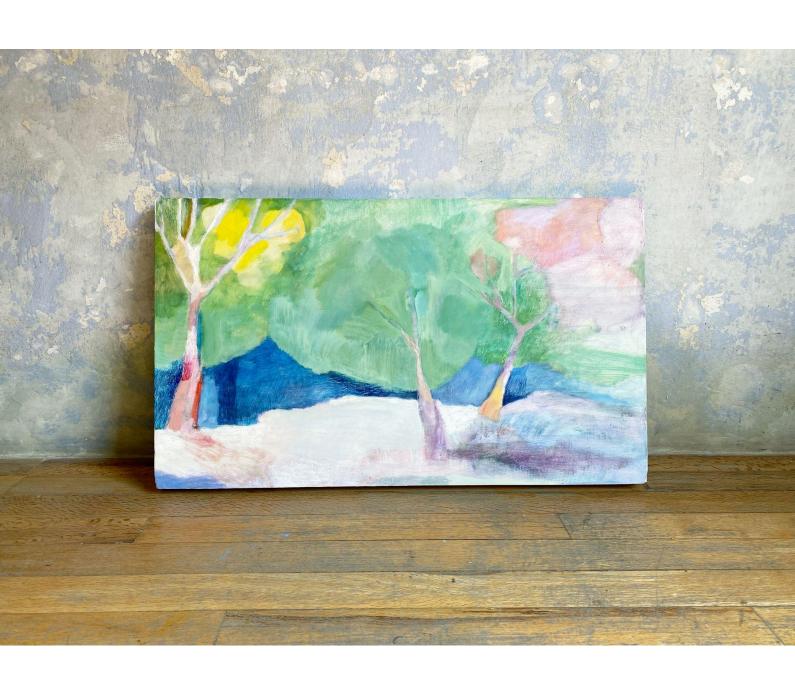

Bouquet | 2024 49 x 71cm, oil on canvas, £300

 $Arbol \mid 2024$  28 x 18cm (24.5 x 33.5 framed), oil on acrylic, artists frame, £250

Garden at Caleta 1 | 2024 35 x 25cm (43 x 33cm, framed), gouache on paper, £110