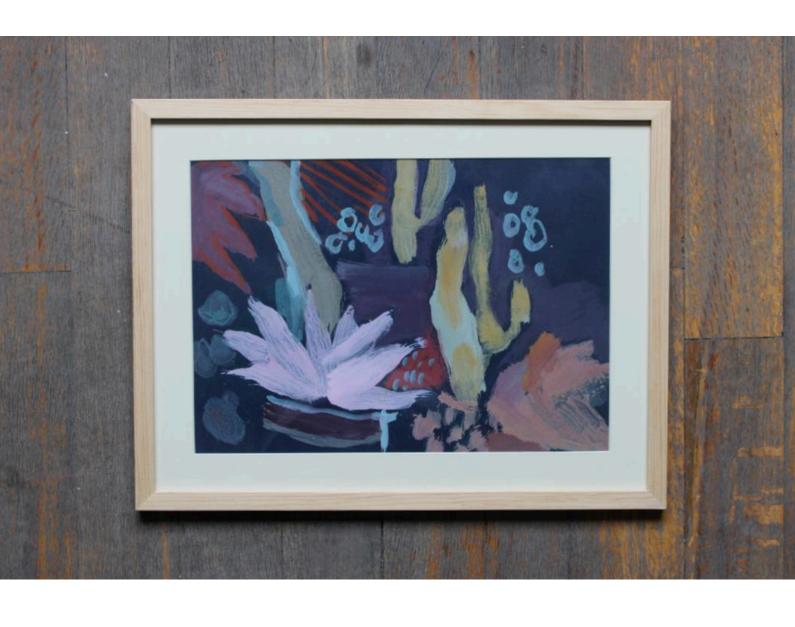

Virgin de Guadalupe | 2024 62 x 53cm (88 x 69cm framed), acrylic on paper, £350

Baja skyline | 2024 40 x 25cm, oil on board, £220

Shaded spot | 2024  $\,$  35 x 25cm (43 x 33cm framed), pencil, gouache and pastels on paper, £110  $\,$ 