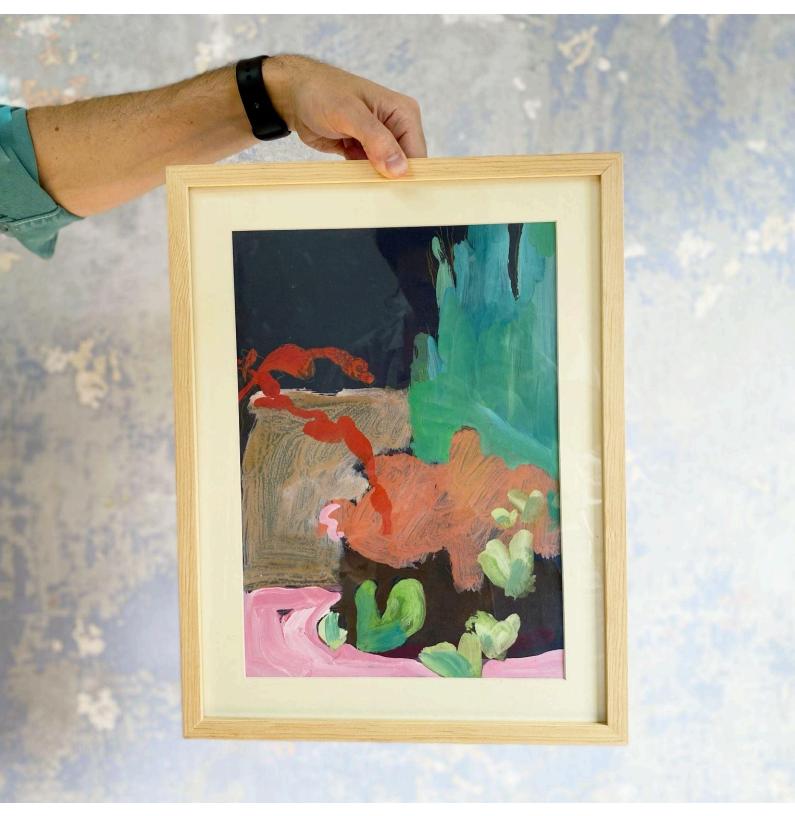

Rooftop garden | 2024 acrylic on paper, £150

Hills over Valle de Bravo| 2024 80 x 100cm, oil and pastels on canvas, £900

 $Horizon \mid 2024$  27.5 x 18cm (39 x 26.5cm framed), oil on acrylic, artists frame, £250