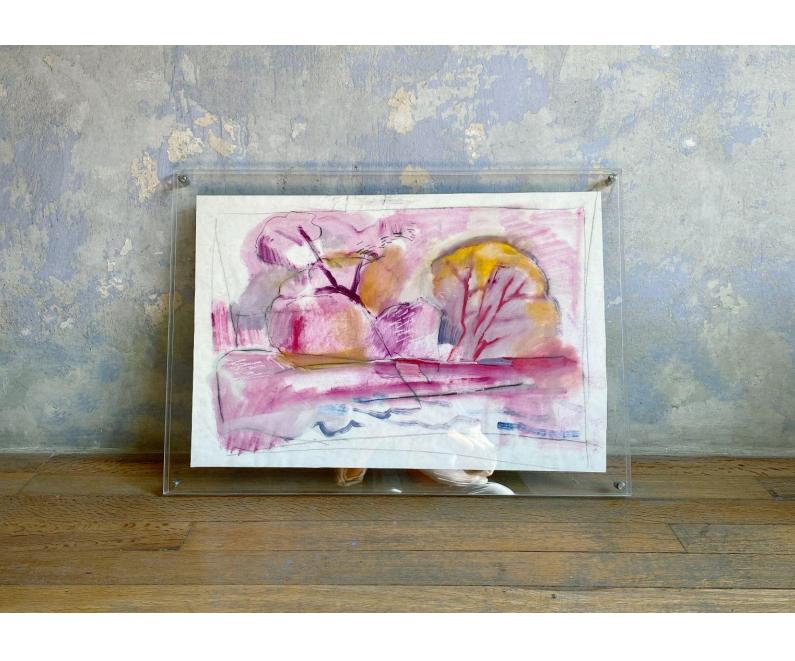

Virgin de Guadalupe | 2024 62 x 53cm (88 x 69cm framed), acrylic on paper, £350

Baja skyline | 2024 40 x 25cm, oil on board, £220

Shaded spot | 2024  $\,$  35 x 25cm (43 x 33cm framed), pencil, gouache and pastels on paper, £110  $\,$ 