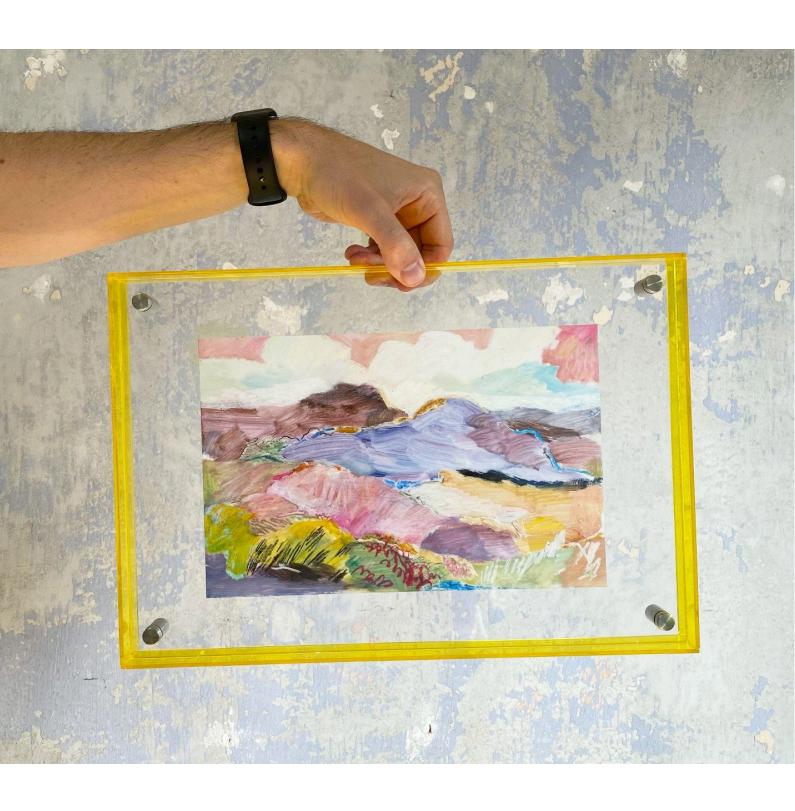

Rooftop garden | 2024 acrylic on paper, £150

Hills over Valle de Bravo| 2024 80 x 100cm, oil and pastels on canvas, £900

 $Horizon \mid 2024$  27.5 x 18cm (39 x 26.5cm framed), oil on acrylic, artists frame, £250