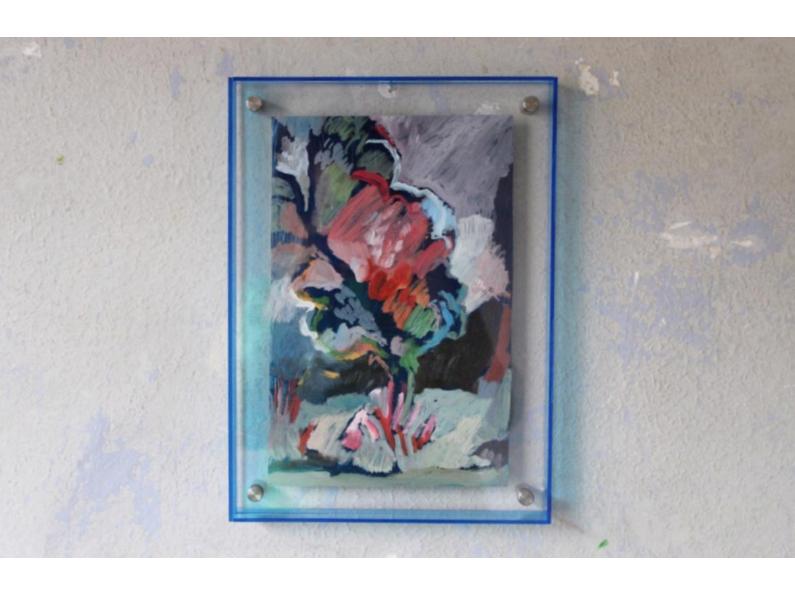

Rooftop garden | 2024 acrylic on paper, £150

Hills over Valle de Bravo| 2024 80 x 100cm, oil and pastels on canvas, £900

 $Horizon \mid 2024$  27.5 x 18cm (39 x 26.5cm framed), oil on acrylic, artists frame, £250