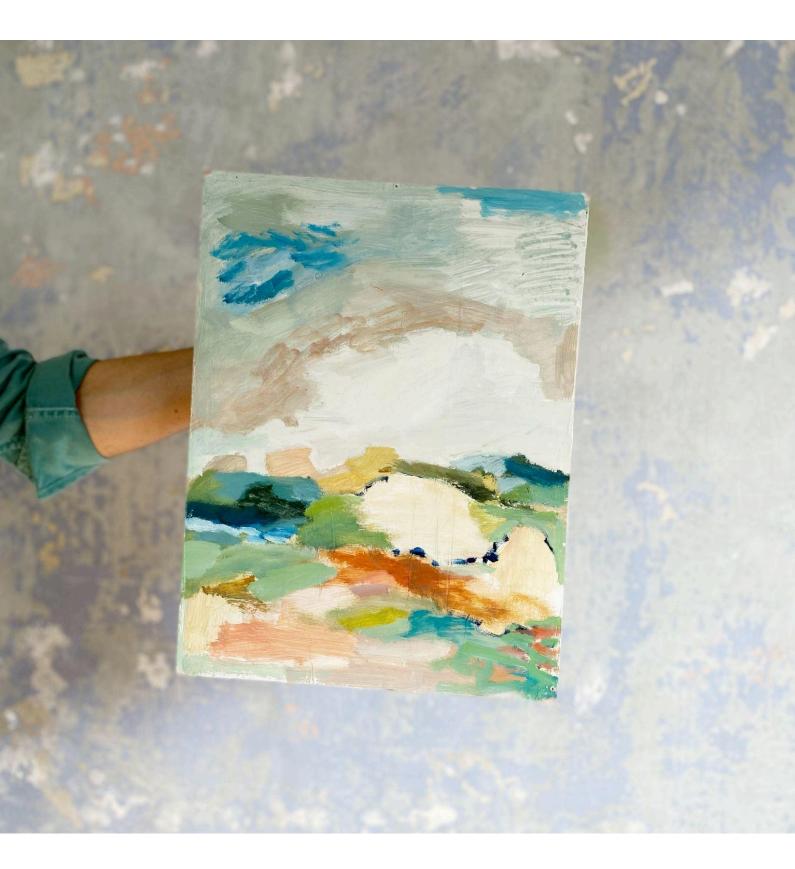

Bouquet | 2024 49 x 71cm, oil on canvas, £300



 $Arbol \mid 2024$  28 x 18cm (24.5 x 33.5 framed), oil on acrylic, artists frame, £250



Garden at Caleta 1 | 2024 35 x 25cm (43 x 33cm, framed), gouache on paper, £110

Virgin de Guadalupe | 2024 62 x 53cm (88 x 69cm framed), acrylic on paper, £350





Baja skyline | 2024 40 x 25cm, oil on board, £220



Shaded spot | 2024  $\,$  35 x 25cm (43 x 33cm framed), pencil, gouache and pastels on paper, £110  $\,$ 



43 x 56cm, oil on vinyl, £350 (please note this painting is on vinyl and there is some texture on the vinyl itself - see bottom left hand corner)





Shaded garden | 2024 54 x 91cm, oil on board, £550



Garden at Caleta 2 | 2024  $\,$  35 x 25cm (43 x 33cm framed), gouache on paper, £110  $\,$ 



Rooftop garden | 2024 acrylic on paper, £150



Hills over Valle de Bravo| 2024 80 x 100cm, oil and pastels on canvas, £900



 $Horizon \mid 2024$  27.5 x 18cm (39 x 26.5cm framed), oil on acrylic, artists frame, £250



 $Lough \mid 2024$  44 x 56cm (52 x 73cm framed), oils, pastels and china marker on artists frame, £400





Gard