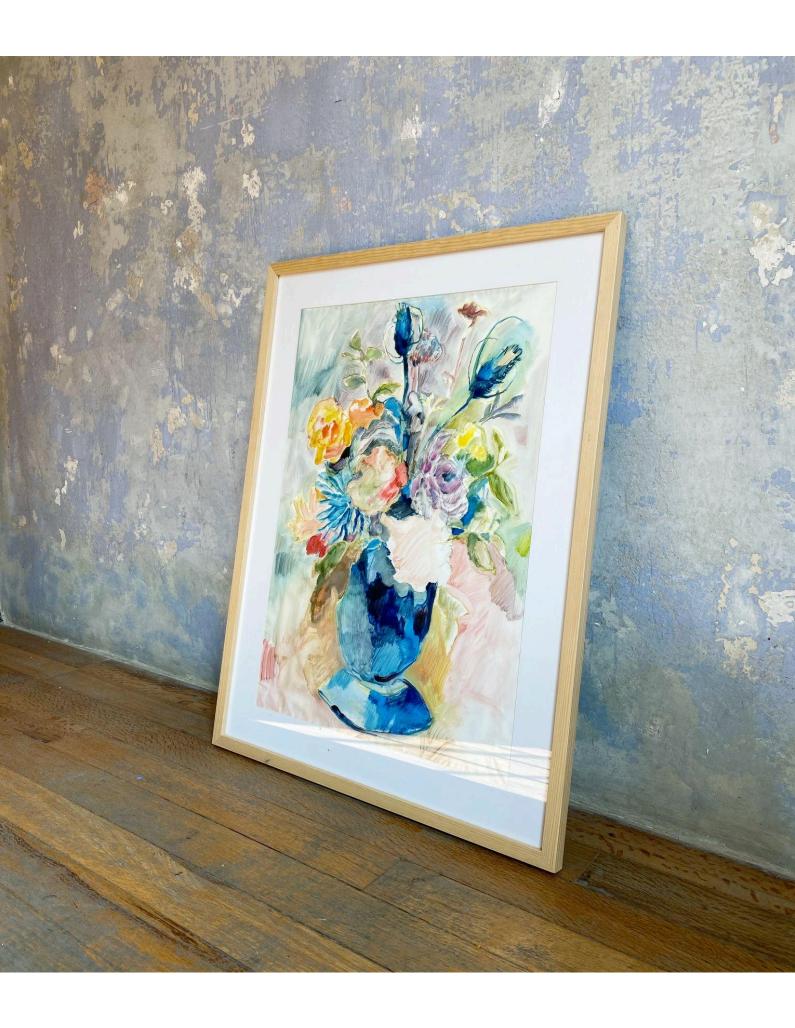

Bouquet | 2024 49 x 71cm, oil on canvas, £300

 $Arbol \mid 2024$  28 x 18cm (24.5 x 33.5 framed), oil on acrylic, artists frame, £250

Garden at Caleta 1 | 2024 35 x 25cm (43 x 33cm, framed), gouache on paper, £110