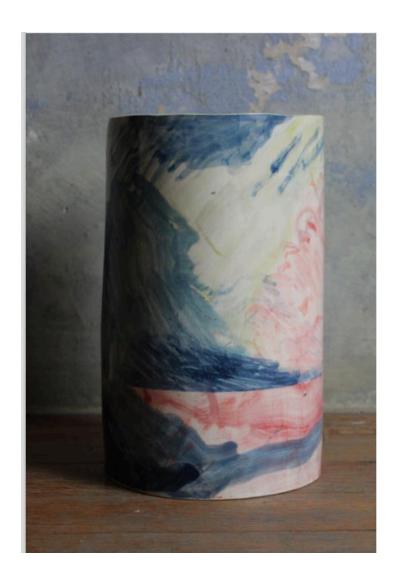

 $Lough \mid 2024$  44 x 56cm (52 x 73cm framed), oils, pastels and china marker on artists frame, £400

Garden vase | 2024 16 x 26cm, ceramic monoprint, stoneware, £400

| To purchase work or for any questions please get in touch hannah.ruth.walker@gmail.com |  |
|----------------------------------------------------------------------------------------|--|
|                                                                                        |  |
|                                                                                        |  |
|                                                                                        |  |
|                                                                                        |  |
|                                                                                        |  |
|                                                                                        |  |
|                                                                                        |  |
|                                                                                        |  |
|                                                                                        |  |
|                                                                                        |  |
|                                                                                        |  |
|                                                                                        |  |