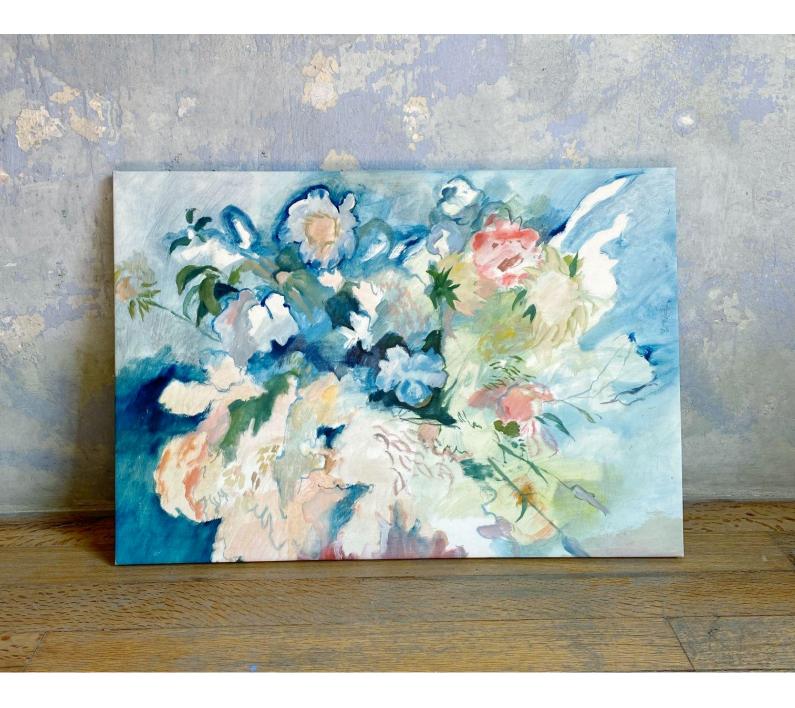

Bouquet | 2024 49 x 71cm, oil on canvas, £300

 $Arbol \mid 2024$  28 x 18cm (24.5 x 33.5 framed), oil on acrylic, artists frame, £250

Garden at Caleta 1 | 2024 35 x 25cm (43 x 33cm, framed), gouache on paper, £110