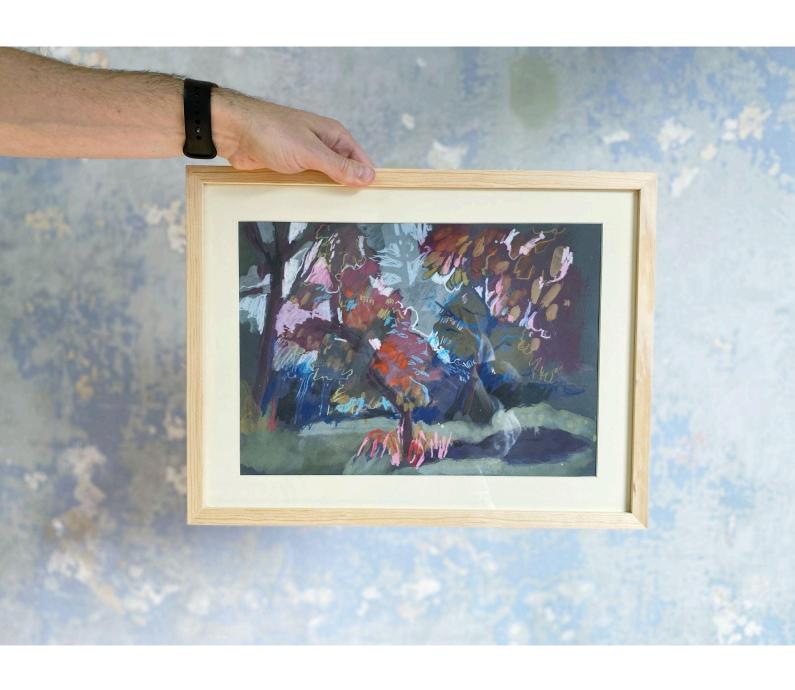

Bouquet | 2024 49 x 71cm, oil on canvas, £300



 $Arbol \mid 2024$  28 x 18cm (24.5 x 33.5 framed), oil on acrylic, artists frame, £250



Garden at Caleta 1 | 2024 35 x 25cm (43 x 33cm, framed), gouache on paper, £110

Virgin de Guadalupe | 2024 62 x 53cm (88 x 69cm framed), acrylic on paper, £350





Baja skyline | 2024 40 x 25cm, oil on board, £220



Shaded spot | 2024  $\,$  35 x 25cm (43 x 33cm framed), pencil, gouache and pastels on paper, £110  $\,$ 



43 x 56cm, oil on vinyl, £350 (please note this painting is on vinyl and there is some texture on the vinyl itself - see bottom left hand corner)





Shaded garden | 2024 54 x 91cm, oil on board, £550



Garden at Caleta 2 | 2024  $\,$  35 x 25cm (43 x 33cm framed), gouache on paper, £110  $\,$ 



Rooftop garden | 2024 acrylic on paper, £150



Hills over Valle de Bravo| 2024 80 x 100cm, oil and pastels on canvas, £900



 $Horizon \mid 2024$  27.5 x 18cm (39 x 26.5cm framed), oil on acrylic, artists frame, £250



 $Lough \mid 2024$  44 x 56cm (52 x 73cm framed), oils, pastels and china marker on artists frame, £400





Garden vase | 2024 16 x 26cm, ceramic monoprint, stonewar