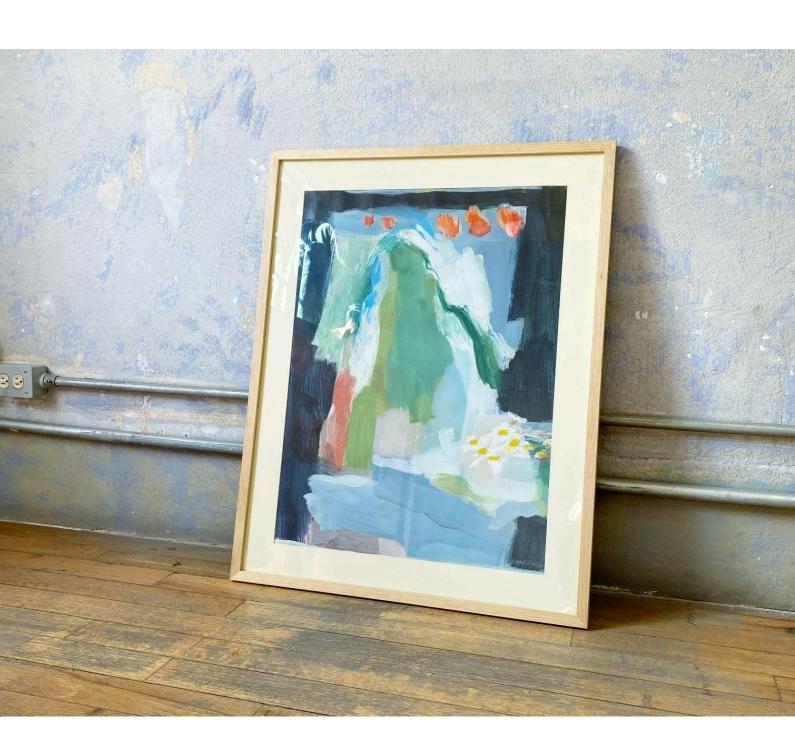

43 x 56cm, oil on vinyl, £350 (please note this painting is on vinyl and there is some texture on the vinyl itself - see bottom left hand corner)

Shaded garden | 2024 54 x 91cm, oil on board, £550

Garden at Caleta 2 | 2024  $\,$  35 x 25cm (43 x 33cm framed), gouache on paper, £110  $\,$ 