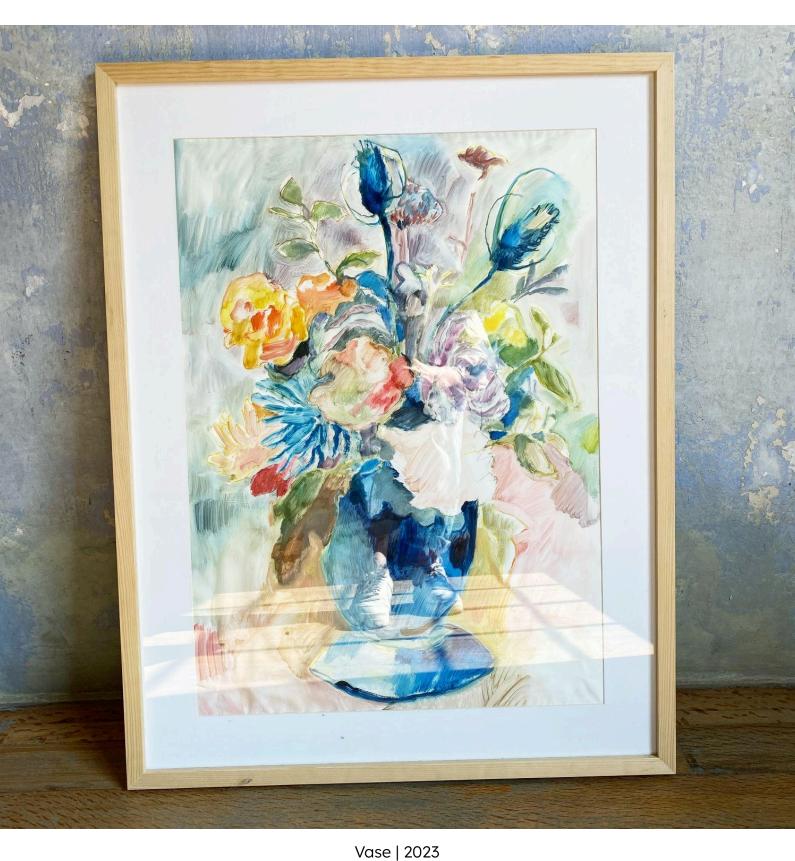

Bouquet | 2024 49 x 71cm, oil on canvas, £300

 $Arbol \mid 2024$  28 x 18cm (24.5 x 33.5 framed), oil on acrylic, artists frame, £250

Garden at Caleta 1 | 2024 35 x 25cm (43 x 33cm, framed), gouache on paper, £110