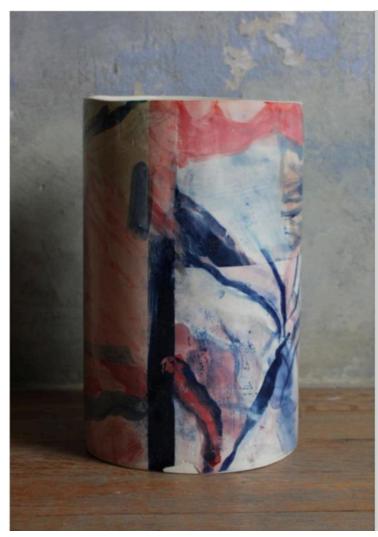

 $Lough \mid 2024$  44 x 56cm (52 x 73cm framed), oils, pastels and china marker on artists frame, £400

Garden vase | 2024 16 x 26cm, ceramic monoprint, stoneware, £400

| To purchase work or for any questions please get in touch hannah.ruth.walker@gmail.com |  |
|----------------------------------------------------------------------------------------|--|
|                                                                                        |  |
|                                                                                        |  |
|                                                                                        |  |
|                                                                                        |  |
|                                                                                        |  |
|                                                                                        |  |
|                                                                                        |  |
|                                                                                        |  |
|                                                                                        |  |
|                                                                                        |  |
|                                                                                        |  |
|                                                                                        |  |